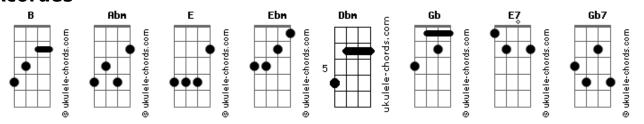

## **Arctic Monkeys - The Hellcat Spangled Shalala**

```
Tom: B
                                                               For when it gets too complicated in the eye of the storm
Intro: B Abm B Abm
                                                               Shalalala
                                                           Abm Shalalala
Just when things are getting complicated in the eye of the
                                                                      E Ebm
                                                               Shalalala
storm
                               В
                     Ahm
                                                                      Dbm
She flicks a red-hot revelation off the tip of her tongue
                                                               Shalalala
               Abm
                                                                     Gb
It does a dozen somersaults and leaves you supercharged
                                                               Ohwoahoh...
                       Abm
                                                                                          R
Makes me wanna blow the candles out just to see if you glow in B
                                                               And in a hellcat spangled cavern, when your judgement's on the
the dark
                                                               And you're acting like a stranger, cause you thought it looked
Shalalala
Shalalala
      E Ebm
                                                               And did you ever get the feeling that these are things she's
Shalalala
       Dbm
                                                               said before?
Shalalala
                                                                    Dbm
                                                               Her steady hands may well have done the devil's pedicure
                                                                                     E7
                                                                                                  Gb7
                 Ahm
Home sweet home, home sweet home, home sweet booby trap
                                                               What you waiting for? Sing another fuckin' Shalalala
                            Abm
                                                                      B E
                                                               Shalalala
I took the batteries out my mysticism and put them in my
                                                                      B E
                                                               Shalalala
thinking cap
                                                                      B F
She's got a telescopic hallelujah hanging up on the wall
                                                               Shalalalaaa
```