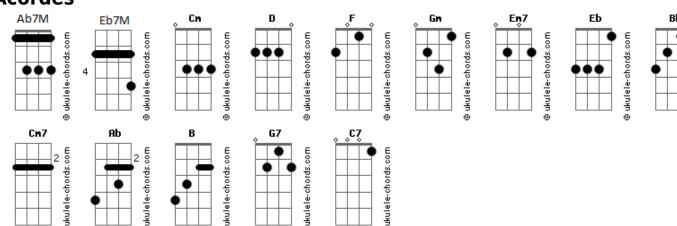

## **Arctic Monkeys - There'd Better Be A Mirrorball**

```
tom:
               Cm
Intro: D F Gm
                Em7 Em7 Em7
                                                                   You're getting cynical
       Em7 Em7
                Em7
                                                                        Cm7
       Em7 Em7 Em7
                                                              And that won't do
       Em7 Em7 Em7 Ab7M
                                                              I'd throw the rose tint
[Primeira Parte]
                                                                             Ab7M
                                                              Back on the exploded view
                                                                          Eb7M
  Don't get emotional
                                                              Darling, if I were you
           Fb
That ain't like you
                                                                  And how's that
Yesterday's still leaking
                                                              Insatiable appetite?
Through the roof
          Ab7M
                                                               For the moment when
That's nothing new
                                                              You look them in the eyes
                                                                                   Ab
                                                              And say "Baby, it's been nice"
    I know I promised this is
       Cm7
What I wouldn't do
                                                               [Refrão Final]
Somehow giving it the
                                                              So, do you wanna walk me to the car?
      Ab7M
Old romantic fool
                Eb7M
                                                               I'm sure to have a heavy heart
Seems to better suit the mood
                                                                       Ab
                                                              So can we please be absolutely sure
[Refrão]
                                                              That there's a mirrorball
                                                              G7 Ab
For me?
So if you wanna walk me to the car
                                                               ( Ab Cm7 C7 )
   Fb
You oughta know I'll have a heavy heart
                                                                 Oh, there'd better
So can we please be absolutely sure
       Ab7M
                                                                               B G7
That there's a mirrorball?
                                                              Be a mirrorball for me
```

[Segunda Parte]

## **Acordes**