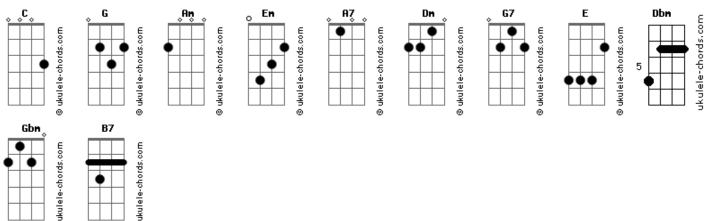

## Aretha Franklin - Once In A While

```
Tom: C
 С
Once in a while
             Em
      G
                           B7/13-
                                           Gdim
Will you try to give one little thought to me
    Dm Dm Dm G7
Though somebody else may be
Fdim
     C
              Gdim Dm G7
Nearer your heart
C G Am
Once in a while
                 Em
                          B7/13-
                                             Gdim
  G
Will you dream of the moments I shared with you
    Dm Dm G7
Moments before we two
Fdim C Fdim C C
Drifted apart
Bridge
              Gbm
```

```
In love's smoldering ember
E Dbm Gbm B7
One spark can remain
   E Dbm Gbm
                    R7
If love still can remember
    E Edim Dm Fdim
That spark may burn again
      G
              Am
I know that I'll
                            B7/13-
    G
                Em
                                      A7 Gdim
Be contented with yesterday's memory
 Dm Dm Dm G7
Knowing you think of \ensuremath{\mathsf{me}}
Fdim C C A7 A7- A7
Once in a while
 Dm Dm Dm G7
Knowing you think of me
Dm Dm Fdim C C Am Am Dm Dm Fdim C
Once in a while
```