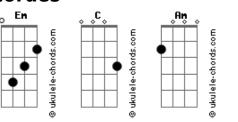

## Ari Abdul - BABYDOLL

```
tom:
                Fm
Intro: C
Call me babydoll
Darling, I'm fallin'
Fucked up over you
Bite me, bruise me
Leave me like you do
Darling, I'm callin'
Lay me in my tomb
(In my tomb)
Call me babydoll
Come break down these walls
Don't leave me alone
Call me babydoll
Too cold, it's withdrawal
This house ain't a home
Oh, father, forgive me
For all my sins
When I meet your eyes
The devil, he wins
Blinded by your lies
              Em G
But I play pretend
(Play pretend)
```

## **Acordes**

[Refrão] Call me babydoll Come break down these walls Em G Don't leave me alone Call me babydoll Too cold, it's withdrawal This house ain't a home Wrapped around your finger Wish your tongue would linger I need your warmth Just to stay high Now, you're holding me down I scream but make no sound Em Nothing to hold My hands are tired Call me babydoll Come break down these walls Fm G Don't leave me alone Call me babydoll Too cold, it's withdrawal This house ain't a home [Final] C Am Em G C