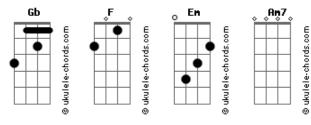

## Ariana Grande - Everytime

Tom: Gb

F Back to you, back to you, back to you Am7 Back to you, back to you, back to you Fm Am7 I go back to you, back to you, back to you every time Em I get tired of your no-shows Am7 You get tired of my control They keep telling me to let go Am7 But I don't really let go when I say so Em I keep giving people blank stares Am7 I'm so different when you're not there Em It's like something out of Shakespeare Am7 Because I'm really not here when you're not there Fm Am7 I've tried to fight our energy F Em Am7 But every time I think I'm free Fm You get high and call on the regular Am7 I get weak and fall like a teenager Am7 Fm Why, oh why does God keep bringing me back to you? Em I get drunk, pretend that I'm over it Am7 Self-destruct, show up like an idiot Am7 Em Why, oh why does God keep bringing me back to you?

## Acordes

Em

Back to you, back to you, back to you Am7 Back to you, back to you, back to you Δm7 Fm I go back to you, back to you, back to you every time Just when I get on a new wave Am7 Boy, you look at me and I slip outta my lace F They keep calling me a head-case Am7 Cause I can't make a good case why we can't change F Em Am7 I've tried to fight our energy F Em Am7 But every time I think I'm free You get high and call on the regular Am7 I get weak and fall like a teenager Am7 Em Why, oh why does God keep bringing me back to you? (Back to you, baby) Fm I get drunk, pretend that I'm over it Am7 Self-destruct, show up like an idiot Am7 Em Why, oh why does God keep bringing me back to you? I go back to you, back to you, back to you (I go back to you) Am7 Back to you, back to you, back to you (back to you) Δm7 I go back to you, back to you, back to you every time (I go) Em I go back to you, back to you, back to you Am7 Back to you, back to you, back to you Am7 Em I go back to you, back to you, back to you every time