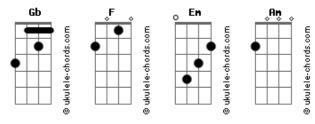

## Ariana Grande - Everytime

Tom: Gb

F Back to you, back to you, back to you Am Back to you, back to you, back to you Fm I go back to you, back to you, back to you every time Em I get tired of your no-shows Am You get tired of my control They keep telling me to let go Am But I don't really let go when I say so Em I keep giving people blank stares Am I'm so different when you're not there Em It's like something out of Shakespeare Am Because I'm really not here when you're not there Fm Am I've tried to fight our energy F Em But every time I think I'm free Fm You get high and call on the regular I get weak and fall like a teenager Δm Fm Why, oh why does God keep bringing me back to you? Em I get drunk, pretend that I'm over it Self-destruct, show up like an idiot Δm Em Why, oh why does God keep bringing me back to you?

## Acordes

Em

Back to you, back to you, back to you Back to you, back to you, back to you I go back to you, back to you, back to you every time Just when I get on a new wave Boy, you look at me and I slip outta my lace They keep calling me a head-case Am Cause I can't make a good case why we can't change F Em Am I've tried to fight our energy F Em Am But every time I think I'm free You get high and call on the regular Am I get weak and fall like a teenager Am Em Why, oh why does God keep bringing me back to you? (Back to you, baby) Fm I get drunk, pretend that I'm over it Self-destruct, show up like an idiot Em Why, oh why does God keep bringing me back to you? I go back to you, back to you, back to you (I go back to you) Am Back to you, back to you, back to you (back to you) I go back to you, back to you, back to you every time (I go) Em I go back to you, back to you, back to you Back to you, back to you, back to you Em I go back to you, back to you, back to you every time