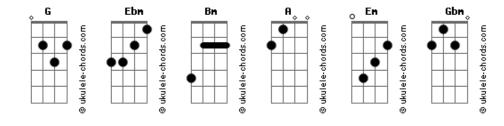

## Ariana Grande - God Is a Woman

Tom: G Gbm You'll believe God is a woman m (forma dos acordes no tom de Ebm ) Capostraste na 4ª casa I'll tell you all the things you should know Intro: Bm A Bm You, you love it how I move you So, baby, take my hand, save your soul You love it how I touch you G A We can make it last, take it slow My one ---- when all is said and done And I can tell that you know I know how I want it Em Gbm You'll believe God is a woman Rm Yeah, but you different from the rest Bm A Rm And I --- I feel it after midnight And boy, if you confess, you might get blessed A feelin' that you can't fight G See if you deserve what comes next My one ---- it lingers when we're done I'm tellin' you the way I like it, how I want it Gbm You'll believe God is a woman Bm (Yeah) And I can be all the things you told me not to be Bm I don't wanna waste no time, yeah Bm (Yeah) When you try to come for me, I keep on flourishing Bm You ain't got a one-track mind, yeah G G (Yeah) And he see the universe when I'm in company Have it any way you like, yeah Α It's all in me And I can tell that you know I know how I want it Bm Α You, you love it how I move you Bm Ain't nobody else can relate Bm You love it how I touch you Boy, I like that you ain't afraid G A G My one ---- when all is said and done Baby, lay me down and let's pray Gbm Fm You'll believe God is a woman I'm tellin' you the way I like it, how I want it Bm A And I --- I feel it after midnight Bm (Yeah) And I can be all the things you told me not to be A feelin' that you can't fight Rm (Yeah) When you try to come for me, I keep on flourishing G A My one ---- it lingers when we're done G (Yeah) And he see the universe when I'm in company Em Gbm You'll believe God is a woman Α It's all in me Bm Yeah, yeah (God is a woman) Bm A Bm You, you love it how I move you Bm Yeah, yeah (God is a woman) You love it how I touch you My one (one), when all is said and done G A My one ---- when all is said and done Gbm You'll believe God is a woman Em Gbm You'll believe God is a woman You'll believe God (God is a woman) And I --- I feel it after midnight Oh yeah (God is a woman, yeah) A feelin' that you can't fight (One) It lingers when we're done My one ---- it lingers when we're done You'll believe God is a womans a woman Acordes