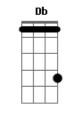

## **Acordes**

D7M

© ukulele-chords.com

G

Gbn

ukulele-chords.com

0

|                    |  | <br>> |
|--------------------|--|-------|
| Ē                  |  |       |
| 20                 |  |       |
| ٥.                 |  |       |
| <u>.</u>           |  |       |
| ukulele-chords.com |  |       |
|                    |  | <br>- |