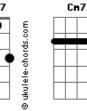

## Ariana Grande - Someone Like U

tom:

Eb Intro: Eb7M Dm7 Db7M Cm7 B7M Db7M Eb7M

Eb7MDm7Db7MCm7Mm, I've been waiting for someone like you

(Someone like you)
B7M Db7M Eb7M
Baby, this time, please don't be too good to be true
Eb7M Dm7 Db7M Cm7
I've been waiting for someone like you

Abm7 Bbm7 Cm7 You, you, you

(You, you, you)

(You, you, you)

Oh, yeah, baby

You, oh

You

Eb7M

Baby, this time, please don't be too good to be true Eb7M Dm7 Db7M Cm7