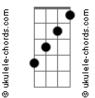

(Someone like you) Abm7 Bbm7 Cm7 You, you, you Eb7M Dm7 Db7M Cm7 I've been waiting for someone like you

(Someone like you)

B7M

Eb

© ukulele-chords.com

B7M

Db7M

( Eb7M Dm7 Db7M Cm7 ) ( B7M Db7M Eb7M )

Abm7 Bbm7 Cm7 You, you, you

(You, you, you)

(You, you, you)

Oh, yeah, baby

You, oh

You

Eb7M

Baby, this time, please don't be too good to be true Eb7M Dm7 Db7M Cm7