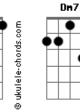

## Ariana Grande - Someone Like U

tom:

Eb Intro: Eb7M Dm7 Db7M Cm7 B7M Db7M Eb7M

Eb7MDm7Db7MCm7Mm, I've been waiting for someone like you

(Someone like you)
B7M Db7M Eb7M
Baby, this time, please don't be too good to be true
Eb7M Dm7 Db7M Cm7
I've been waiting for someone like you

(Someone like you) Abm7 Bbm7 Cm7 You, you, you Eb7M Dm7 Db7M Cm7 I've been waiting for someone like you

(Someone like you)

B7M

Eb

© ukulele-chords.com

B7M

Db7M

( Eb7M Dm7 Db7M Cm7 ) ( B7M Db7M Eb7M )