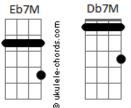

## Ariana Grande - Someone Like U

tom:

Eb Intro: Eb7M Dm7 Db7M Cm7 B7M Db7M Eb7M

Eb7MDm7Db7MCm7Mm, I've been waiting for someone like you

(Someone like you)
B7M Db7M Eb7M
Baby, this time, please don't be too good to be true
Eb7M Dm7 Db7M Cm7
I've been waiting for someone like you

(Someone like you) Abm7 Bbm7 Cm7 You, you, you Eb7M Dm7 Db7M Cm7 I've been waiting for someone like you

(Someone like you)

B7M

Eb

© ukulele-chords.com

B7M

Db7M

( Eb7M Dm7 Db7M Cm7 ) ( B7M Db7M Eb7M )