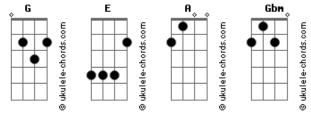

## Arlo Parks - Black Dog

| tom:                                                                                  | E A<br>To make the black dog go away                                                           |
|---------------------------------------------------------------------------------------|------------------------------------------------------------------------------------------------|
| G<br>Intro: E A                                                                       | E A<br>At least I know that you are trying<br>E A                                              |
| E A<br>I?d lick the grief right off your lips                                         | But that's what makes it terrifying                                                            |
| E A<br>You do your eyes like Robert Smith<br>E A                                      | E<br>Let's go?to the corner store and buy some fruit<br>A                                      |
| Sometimes it?seems?like you won't?survive this<br>E A<br>And honestly it's terrifying | I would do anything to get you out your room<br>E<br>Just take your medicine and eat some food |
| E<br>Let's go?to the corner store and buy some fruit                                  | A<br>I would do anything to get you out your room                                              |
| A<br>I would do anything to get you out your room<br>E                                | E Gbm A<br>It's so cruel<br>E Gbm A                                                            |
| Just take your medicine and eat some food<br>A                                        | What your mind can do for no reason                                                            |
| I would do anything to get you out your room<br>E Gbm A<br>It's so cruel              | E Gbm A<br>It's so cruel<br>E Gbm A<br>What your mind can do for no reason                     |
| <mark>E Gbm A</mark><br>What your mind can do for no reason                           | [Final] E A                                                                                    |
| E A<br>I take a jump off the fire escape                                              |                                                                                                |