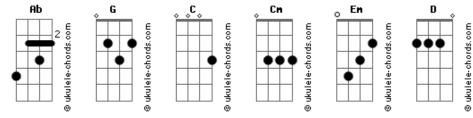

## Aryy - Flashlight

tom: Ab (forma dos acordes no tom de  ${\mbox{G}}$  ) Capostraste na 1ª casa С Cm I tried to be G Someone im not С Just to figure out Cm G If that's who i am С Cm I tried to reach G For something more С Just to figure out Cm G If i can still believe С G Aooh ooh C G Aooh ooh I get so lost And i can't see Em The path right in front of me I need a flashlight I need a flashlight G Maybe then I'll find my way С So i can be Em Just who i'm supposed to be Give me a flashlight Give me a flashlight G Please С Cm G I doubt myself a lot С I wish that i G Cm Had more faith in me