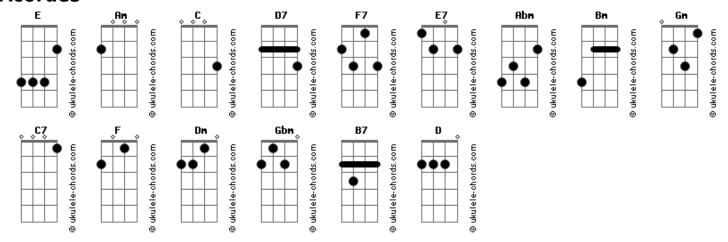

## Acordes

F7

We're lost in this masquerade. Interlude: ( Am Am Am D7 Am F7 E7 Bm E7 Am Am Am D7 F7 E7 Am ) (Am Abm ) C7 F Dm Gm Both afraid to say we're just too far away Gm C7 From being close together from the start B7 Gbm F F We tried to talk it over, but the words got in the way F7 D B7 E7 Bm We're lost inside this lonely game we play Am Am D7 Thoughts of leaving disappear ev'ry time I see your eyes Am F7 E7 E7 No matter how hard, how hard I try Bm E7 Am Am Am D7 To understand the reason that we carry on this way