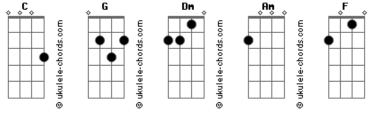

The Highway**

```
Intro: C G Dm Am (x2)
~ -> Deixe soar
Pearls and swine bereft of me

F

C

G

Am

Long and weary my road has been
F C Am
I was lost in the cities
Alone in the hills
No sorrow or pity
G C Am
For leaving I feel
Refrão:
C G Dm
I am not your rolling wheels
  I am the highway
Ponte:
C G Dm
I am not your carpet ride
     E
  I am the sky
Friends and liars don't wait for me

F C G Am

Cause i'll get on all by myself

F C Am
I put millions of miles
   G C Am
Under my heels

F

C Am

And still too close
G C Am
To you I feel
```

## Ponte: C G Dm I am not your rolling wheels Am I am the highway C G Dm I am not your carpet ride Am I am the sky C G Dm I am not your blowing wind Am I am the lightning C G Dm I am not your autumn moon E E I am the night... night...



## **Acordes**