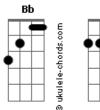

## **Australian Crawl - Downhearted**

Tom: Bb

Verso 1:

Dm Am Cm Gm Dm Am Cm Gm
I left my heart back in the Orient and down Bali bays
Dm Am Cm Gm Dm Am

I know it's not the way I should feel but it's the way I'm gonna stay

Refrão:

Bb Am Gm Dm

Downhearted broken dreams that never really started  ${\color{red} Bb \quad Am \quad Gm \quad Dm }$ 

Downhearted broken dreams that never really start

Verso 2: (mesmos acordes do Verso 1)

It seems all wrong back here at home there's no end in sight Should I be made to drag you through this lovers endless fight

(Repete Refrão)

Verso 3 (mesmos acordes do verso 1)

I sometimes think that we should stay here happy on the farm I sometimes think I'll give it all away this love and all it's charms

(repete o Refrão)

## **Acordes**

ukulele-chords.com