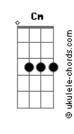

## **Australian Crawl - Downhearted**

Tom: Bb

Verso 1:

Dm Am Cm Gm Dm Am Cm Gm
I left my heart back in the Orient and down Bali bays
Dm Am Cm Gm Dm Am

I know it's not the way I should feel but it's the way I'm gonna stay

Refrão:

Bb Am Gm Dm

Downhearted broken dreams that never really started  ${\color{red} Bb \quad Am \quad Gm \quad Dm }$ 

Downhearted broken dreams that never really start

Verso 2: (mesmos acordes do Verso 1)

It seems all wrong back here at home there's no end in sight Should I be made to drag you through this lovers endless fight

(Repete Refrão)

Verso 3 (mesmos acordes do verso 1)

I sometimes think that we should stay here happy on the farm I sometimes think I'll give it all away this love and all it's charms

(repete o Refrão)

## **Acordes**

ukulele-chords.com