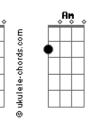

## **Australian Crawl - Downhearted**

Tom: Bb

Verso 1:

Dm Am Cm Gm Dm Am Cm Gm
I left my heart back in the Orient and down Bali bays
Dm Am Cm Gm Dm Am

I know it's not the way I should feel but it's the way I'm gonna stay

Refrão:

Bb Am Gm Dm

Downhearted broken dreams that never really started  ${\color{red} Bb \quad Am \quad Gm \quad Dm }$ 

Downhearted broken dreams that never really start

Verso 2: (mesmos acordes do Verso 1)

It seems all wrong back here at home there's no end in sight Should I be made to drag you through this lovers endless fight

(Repete Refrão)

Verso 3 (mesmos acordes do verso 1)

I sometimes think that we should stay here happy on the farm I sometimes think I'll give it all away this love and all it's charms

(repete o Refrão)

## **Acordes**

ukulele-chords.com