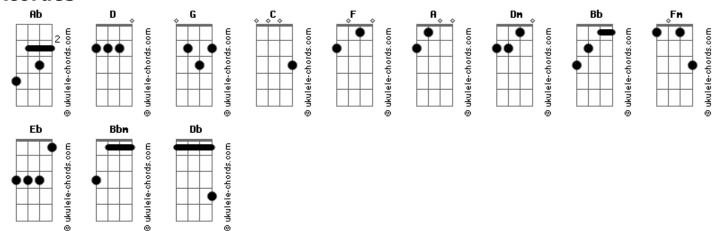

## Avantasia - Another Angel Down

Tom: Ab

Afinação: D G C F A D



F C And I have got the power

Dm You better taste - they call it life: my special area Dm

F

I'm breeding winners over there Dm

Ain't it a sin to turn your back.

Dm on what you re given

C It s time to take your share

C Dm God left me for dead - I've been turning my head Bb F

Away from the living - the time has come





С

C

To take a look and see what is inside

Eb Db

Sight of the crown: Another angel down

Fm

Eb

Driven by the wounds I cannot hide

Eb

Rise above the crowd: another angel down

And see what's inside

Been smashed to the ground Bbm

We rock the ball

Arose from devotion

Db

We rock the ball

I?m facing my pain

With a rage and a symphony

To gamble for gain - To tear down the gate

Fb

Db

Db

Bb

Fm

Fm

Ab

Ab