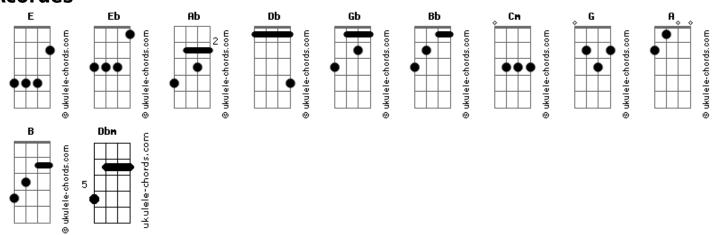

## **Avantasia - Into The Unknown**

```
Walking down a misty road into the unknown
                                     Afinação: Eb Ab Db Gb Bb
Eb Cm
                                                                 Heavy winds may blow into our faces
Heading for another life
    Ab
In a new world far away
                                                                 You can't kill the dream in killing the dreamer can't tear it
              Bb
                                                                 down
Why not me, oh Lord
        Ab
                                                                 Always carry on
Why did Vandroiy have to die, why
Ponte: ( Db - A - Db - A - Db - A - E - Ab )
                                                                 Dreamers come and go
                                                                 But a dream's forever
Dreamers come and go
                                                                 Freedom for all minds
But a dream's forever
                                                                 Let us go together
Freedom for all minds
                                                                 Db
                                                                 Neverending ways
      Α
Let us go together
                                                                 Got to roam forever
Neverending ways
                                                                 Always carry on
      Α
Got to roam forever
                      Dbm
            Α
                                                                 I've seen dreamers come and \operatorname{go}\ldots
```