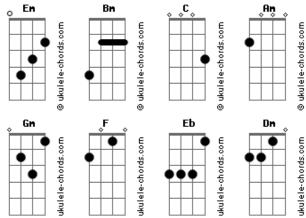

## Avantasia - Invincible

Let 'em roll, carry you away tom: Bm Into the sea to wash away all fragility Fm D Bm Gbm [Primeira Parte] Throw yourself into the ocean Е D Em Jaded, blunt, invisible Hold on tight Invincible Fm You don't let go (Gm F Eb Dm) Em Bygone days bound to corrode (CGmA) Fm Sentimental, poignant [Refrão Final] Em Shady recollections slowly fade away Gbm D Throw yourself into the waves Bm Beckon to nothing F Let 'em roll, carry you away Em Bm All had begun just with a dream Into the sea to wash away all fragility Bm D Gbm Em Throw yourself into the ocean Watered down sometimes you failed to feel D Е Pushed around, you're losing ground Jaded, blunt, invisible Gbm Am The sands of time they taint the instant Placid, numb and jaded Fm A stifled fire Gbm D Bm Throw yourself into the waves You fade to nothing F Let 'em roll, carry you away Δ C G Will you feel like you don't belong? Bm Into the sea to wash away all fragility Em D Or will you cease to feel at all? Bm Gbm D Throw yourself into the ocean [Refrão] F. D Jaded, blunt, invisible Invincible