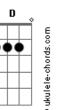

## Avantasia - Invincible

Let 'em roll, carry you away tom: Bm Into the sea to wash away all fragility Fm D Bm Gbm [Primeira Parte] Throw yourself into the ocean Е D Em Jaded, blunt, invisible Hold on tight Invincible Fm You don't let go (Gm F Eb Dm) Em Bygone days bound to corrode (CGmA) Fm Sentimental, poignant [Refrão Final] Em Shady recollections slowly fade away Gbm D Throw yourself into the waves Bm Beckon to nothing F Let 'em roll, carry you away Em Bm All had begun just with a dream Into the sea to wash away all fragility Bm D Gbm Em Throw yourself into the ocean Watered down sometimes you failed to feel D Е Pushed around, you're losing ground Jaded, blunt, invisible Gbm Am The sands of time they taint the instant Placid, numb and jaded Fm A stifled fire Gbm D Bm Throw yourself into the waves You fade to nothing F Let 'em roll, carry you away Δ C G Will you feel like you don't belong? Bm Into the sea to wash away all fragility Em D Or will you cease to feel at all? Bm Gbm D Throw yourself into the ocean [Refrão] F. D Jaded, blunt, invisible Invincible