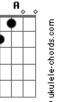

## Avantasia - Invincible

Let 'em roll, carry you away tom: Bm Into the sea to wash away all fragility Fm D Bm Gbm [Primeira Parte] Throw yourself into the ocean Е D Em Jaded, blunt, invisible Hold on tight Invincible Fm You don't let go (Gm F Eb Dm) Em Bygone days bound to corrode (CGmA) Fm Sentimental, poignant [Refrão Final] Em Shady recollections slowly fade away Gbm D Throw yourself into the waves Bm Beckon to nothing F Let 'em roll, carry you away Em Bm All had begun just with a dream Into the sea to wash away all fragility Bm D Gbm Em Throw yourself into the ocean Watered down sometimes you failed to feel D Е Pushed around, you're losing ground Jaded, blunt, invisible Gbm Am The sands of time they taint the instant Placid, numb and jaded Fm A stifled fire Gbm D Bm Throw yourself into the waves You fade to nothing F Let 'em roll, carry you away Δ C G Will you feel like you don't belong? Bm Into the sea to wash away all fragility Em D Or will you cease to feel at all? Bm Gbm D Throw yourself into the ocean [Refrão] F. D Jaded, blunt, invisible Invincible