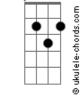

## Avantasia - Invincible

Let 'em roll, carry you away tom: Bm Into the sea to wash away all fragility Fm D Bm Gbm [Primeira Parte] Throw yourself into the ocean Е D Em Jaded, blunt, invisible Hold on tight Invincible Fm You don't let go (Gm F Eb Dm) Em Bygone days bound to corrode (CGmA) Fm Sentimental, poignant [Refrão Final] Em Shady recollections slowly fade away Gbm D Throw yourself into the waves Bm Beckon to nothing F Let 'em roll, carry you away Em Bm All had begun just with a dream Into the sea to wash away all fragility Bm D Gbm Em Throw yourself into the ocean Watered down sometimes you failed to feel D Е Pushed around, you're losing ground Jaded, blunt, invisible Gbm Am The sands of time they taint the instant Placid, numb and jaded Fm A stifled fire Gbm D Bm Throw yourself into the waves You fade to nothing F Let 'em roll, carry you away Δ C G Will you feel like you don't belong? Bm Into the sea to wash away all fragility Em D Or will you cease to feel at all? Bm Gbm D Throw yourself into the ocean [Refrão] F. D Jaded, blunt, invisible Invincible