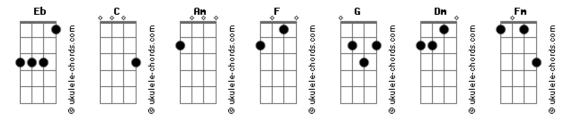

## **Avril Lavigne - Hello Heartache**

```
We did was so much
                                                                Am F
fun I've seen your
                                             C )
 (com acordes na forma de
Capostraste na 3º casa
                                                                C
best side You got
Intro: Am
                                                                to see my worst
la la la la
                                                                Am F
It's not the first
C G
time But this one
                                                                Dm Fm really hurts Oh oh
la la la la
Verse 1:
                                                                yeah this one's
                                                                  Dm Fm
 You were perfect
                                                                gonna it hurts
 I was unpredictable
                                                                Chorus 2:
Am F
It was more than worth
C G it But not too sensible
                                                                 Goodbye my friend
                                                                 Hello heartache
                                                                Am F
It's not the end
C G
It's not the same
 Young and foolish
C G
 Seem to be the way
Am F
 I was stupid
C G
To think that
                                                                 Wish it didn't have
  Dm
                                                                to be this way but
I could stay
                                                                  You will always been
                                                                the world to me love
Oh oh to think
  Dm Fm
that I could stay
                                                                Am F
Goodbye my friend
Chorus 1:
                                                                 Hello heartache
 Goodbye my friend
                                                                Breakdown:
 Hello heartache
Am F It's not the end
                                                                La la la
 G
It's not the same
                                                                la la la la
                                                                Am
 Wish it didn't have
                                                                la la la la
  F
to be this way but
                                                                Am
                                                                La la la F C G
 You will always been
G
the world to me love
                                                                la la la la
                                                                Am
                                                                La la la
F C G
Am F
Goodbye my friend
                                                                la la la la
 Hello heartache
                                                                Bridge:
Am
La la la
F C
                                                                Do you kno-ow
F C G
la la la la
    G
hello heartache
                                                                do you ge-et?
                                                                 Am
                                                                It's just goodby-ye