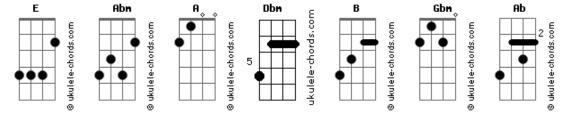

## **Avril Lavigne - Hush Hush**

| Tom: E Intro: E Abm Hush hush E Abm Hush hush      |
|----------------------------------------------------|
| Verse 1:                                           |
| E<br>I didn't mean                                 |
| to kiss you<br>Abm<br>You didn't mean              |
| E<br>to fall in love                               |
| I never meant                                      |
| to hurt you                                        |
| Abm<br>You never meant for                         |
| it to mean this much  Dbm B  Hush hush now         |
| Verse 2:                                           |
| I wanted to keep you Abm Forever next to           |
| E me You know that I still do Abm And all I wanted |
| A<br>was to believe                                |
| Dbm B E<br>Hush hush now                           |
| Chorus 1:  A Dbm B So go on live your life B E     |
| So go on say goodbye So many questions             |
| E A Abm But I don't ask why                        |
| A So this time I                                   |
| Dbm B won't even try B E Abm Hush hush now         |
| E Abm<br>Mmh hush hush now                         |
| verse 3:                                           |
| When I try                                         |
| to forget you<br>Abm<br>I just keep                |
| E<br>on remembering                                |
| What we had                                        |
| was so true                                        |
| Abm<br>And somehow we                              |
| And somenow we  A  lost everything                 |
| Dbm B Hush hush now                                |

```
(Hush hush now)
Chorus 2:
A Dbm B
So go on live your life
So go on say goodbye
So many questions
E A Abm
But I don't ask why
 Maybe someday
   Dbm B
But not tonight
Breakdown: Piano Solo
Gbm A
Hush hush now
Mmh hush hush now
Hush hush now
 Hush hush now
Bridae:
Don't don't don't you
ever say a word word
Of what you ever
thought you heard
heard Don't you ever
      Abm
tell a soul But you
know I tried to hide
but I still believe
We that we were always
     Е
meant to be be
And I can't ever
Abm
let you go no
A Dbm B
Hush hush now
Chorus 3:
A Dbm B
So go on live your life
So go on say goodbye
So many questions
E A Abm
But I don't ask why no
A Dbm B
So go on live your life
So go on say goodbye
So many questions

E A Abm

But I don't ask why
 Maybe someday
  Dbm B
But not tonight
B E Abm
Hush hush now
Mmh hush hush now
E Abm
```