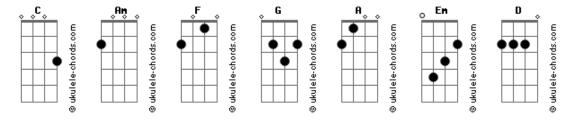

## **Avril Lavigne - Losing Grip**

```
I was left to cry there waiting outside there grinning with a
Intro: 2x: Am F G F
                                                             That's when I decided
Are you aware of what you make me feel baby
                                                             Why should I care
Right now I feel invisible to you like I'm not real
                                                                                        Fm
                         G
Didn't you feel me lock my arms around you why'd you turn away
                                                             Cause you weren't there when I was scared I was so alone
                      G F
Here's what I have to say
                                                             You, you need to listen
                                                             I'm starting to trip I'm losing my grip and I'm in this thing
I was left to cry there waiting outside there grinning with a
                                                                               G
                                                             Cryin' out loud I'm cryin out loud
That's when I decided
                                                                      F
                                                                              G
                                                             Cryin' out loud I'm cryin out loud
Why should I care
                                                                        G F
     Α
Cause you weren't there when I was scared I was so alone
                                                               Open your eyes
              F Em
You, you need to listen
                                                               Open up wide
                                                             A Em
                                                                           F Em
I'm starting to trip I'm losing my grip and I'm in this thing
                                                             Why
                                                                     should I care
                                                             Cause you weren't there when I was scared I was so alone
Am F G F
                                                             Why should I care
Am I just some chick you place beside you to take somebody's
                                                                                        Em
                                                             Cause you weren't there when I was scared I was so alone
Am
                                                             A Em
                                                              Why shoud i care
When you turn around can you recognize my face
                                                                                     Fm
You used to love me you used to hug me but that wasn't the
                                                             If you don't care then i don't care We're not goin' anywhere
Everything wasn't okay
                                                             Why shoud i care
                                                                                     Em
                                   F
                                                             If you don't care then i don't care We're not goin' anywhere.
```