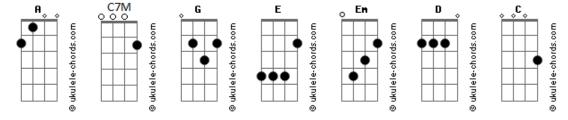

## **Avril Lavigne - Naked**

```
Tom: G
                                                             To help me fit in my skin
  Tuning - Standard (EADGBE)
                                                             I've never felt like this before
Em G C7M
                                                             I'm naked around you does it show
     G
Em
                   C7M
                                                             You see right through me and I can't hide
  I wake up in the morning, put on my face
                    C7M
  The one that's gonna get me, through another day
                                                             I'm naked around you and it feels so right
                 C7M
  Doesn't really matter, how I feel inside
                                                             Solo: (ele eh executado junto com os vocais abaixo)
  This life is like a game sometimes
                                                             obs.o ultimo slide do solo vai cair no G depois de "yeah yeah
  Then you came around me, the walls just disappeared
                                                             yeah yeah...!"
           C7M
  Nothing to surround me, keep me from my
                                                                        D
                  C7M
                                                                                   I'm naked
  Fears, I'm unprotected, see how I've opened up
                                                              Oh oh
                                                                                   does it show
           D
                                                                        yeah
  Oh you've made me trust
                                                              Yeah I'm naked
          G
Cause I've never felt like this before
                                                                         Yeah yeah yeah yeah yeah yeah!
   Fm
                C
                                                            GC
I'm naked around you does it show
                                                                    G A
                                                                 0h oh
You see right through me and I can't hide
                                                               I'm naked around you, does it show
              C
I'm naked around you and it feels so right
Em G C7M
                                                             I'm so naked around you
                                                             And I can't hide, you're gonna, you're gonna see right G C G A Em C
                 C7M
                                                               GCG
                                                                                       Em
 I'm trying to remember why I was
                                                                           you're gonna see right through, oh yeah yeah
                       C7M
Afraid to be myself and let the covers fall
                    C7M
                                                             I'm so naked around you
Away I guess I never had someone like you
                                                               Em
                                                             And I can't hide, you're gonna see right through baby
```