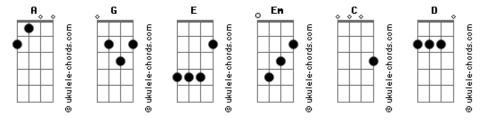

## **Avril Lavigne - Naked**

```
Tom: G
  Tuning - Standard (EADGBE)
     G
Em
  I wake up in the morning, put on my face
 The one that's gonna get me, through another day
                 C
 Doesn't really matter, how I feel inside
  This life is like a game sometimes
  Then you came around me, the walls just disappeared
            C
  Nothing to surround me, keep me from my
  Fears, I'm unprotected, see how I've opened up
           D
  Oh you've made me trust
Cause I've never felt like this before
   Fm
I'm naked around you does it show
You see right through me and I can't hide
              С
I'm naked around you and it feels so right
Em G C
 I'm trying to remember why I was
Afraid to be myself and let the covers fall
Away I guess I never had someone like you
```