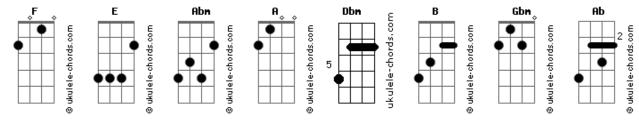

## **Avril Lavigne - Rush Rush**

| Tom: F                                             |     | Abm<br>And somehow we               |
|----------------------------------------------------|-----|-------------------------------------|
| (com acordes na forma de<br>Capostraste na lª casa | E ) | And Somethow we A                   |
| Intro: E Abm Hush hush                             |     | Dbm B Hush hush now                 |
| E Abm<br>Hush hush                                 |     | (Hush hush now)                     |
| Verso 1:                                           |     | Refrão 2:                           |
| E<br>I didn't mean                                 |     | A Dbm B So go on live your life B E |
| to kiss you<br>Abm                                 |     | So go on say goodbye                |
| You didn't mean                                    |     | So many questions  E A Abm          |
| to fall in love                                    |     | But I don't ask why                 |
| I never meant                                      |     | Maybe someday Dbm B                 |
| to hurt you                                        |     | But not tonight                     |
| Abm<br>You never meant for                         |     | Breakdown: Piano Solo               |
| A<br>it to mean this much                          |     | Gbm A<br>Hush hush now              |
| Dbm B<br>Hush hush now                             |     | Dbm<br>Mmh hush hush now            |
| Verso 2:                                           |     | Hush hush now                       |
| E T wanted to keep you                             |     | Hush hush now                       |
| I wanted to keep you Abm Forever next to           |     | Ponte:                              |
| E me You know that                                 |     | A<br>Don't don't don't you          |
| I still do<br>Abm                                  |     | Dbm<br>ever say a word word         |
| And all I wanted A                                 |     | Of what you ever                    |
| was to believe<br>Dbm B E                          |     | E<br>thought you heard              |
| Hush hush now                                      |     | heard Don't you ever                |
| Refrão 1:                                          |     | Abm tell a soul But you             |
| A Dbm B So go on live your life                    |     | A<br>know I tried to hide           |
| B E<br>So go on say goodbye                        |     | Dbm<br>but I still believe          |
| So many questions                                  |     | We that we were always              |
| E A Abm<br>But I don't ask why                     |     | E<br>meant to be be                 |
| A So this time I Dbm B                             |     | And I can't ever                    |
| won't even try B E Abm                             |     | let you go no A Dbm B               |
| Hush hush now  E Abm                               |     | Hush hush now                       |
| Mmh hush hush now                                  |     | Refrão 3:                           |
| Verso 3:                                           |     | A Dbm B So go on live your life B E |
| When I try                                         |     | So go on say goodbye                |
| to forget you<br>Abm                               |     | So many questions  E A Abm          |
| I just keep<br>E                                   |     | But I don't ask why no A Dbm B      |
| on remembering                                     |     | So go on live your life B E         |
| What we had                                        |     | So go on say goodbye                |
| was so true                                        |     | So many questions                   |

E A Abm
But I don't ask why
A
Maybe someday
Dbm B
But not tonight

B E Abm
Hush hush now
E Ab
Mmh hush hush now
E Abm
Hush hush