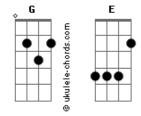

## **Avril Lavigne - Too Much to Ask**

Tom: G

Afinação Standard (EADGBE )

Opening Riff

D G Em It's the first time I ever felt this lonely G D Em Wish someone would cure this pain C D Em D It's funny when you think it's gonna work out C D Em D Till you chose weed over me you're so lame G D Em I thought you were cool until the point G D Em Up until the point you didn't call me when you said you would C D Em D Finally figured out you're all the same C D Em D Always coming up with some kind of story G Everytime I try to make you smile G G C D You're always feelin sorry for yourself G D Em D Everytime I try to make you laugh Dbm C