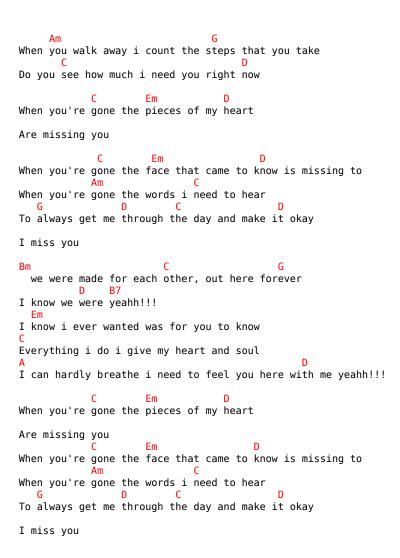

## **Avril Lavigne - When You're Gone**

```
Tom: G
   (intro) G D Em C D
I always needed time on my own
I never thought i need you there when i cry
And the days feel like years when im alone
And the bed where you lie its made up on your side
When you walk away i count the steps that you take
Do you see how much i need you right now
When you're gone the pieces of my heart
Are missing you
When you're gone the face that came to know is missing to
When you're gone the words i need to hear G
To always get me through the day and make it okay
I miss you
(GDEmCDD)
I've never felt this way before
Everything that i do, reminds me of you_
And the clothes you left that lied on the floor
And they smell just like you, i love the things that you do
(eefrain)
```