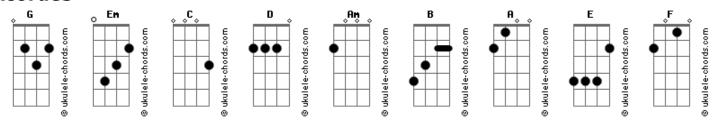

## **Avril Lavigne - Who Knows**

```
And how do you always find the best way to compromise
Intro: SOLINHO
                   Em C G D 2X
SOLINHO:
                                                                                                  D (Nessa parte têm 2
                                                                guitarras,
                                                                                                    a outra faz o Riff que está
                                                                lá em baixo)
Why do you look so familiar
                                                                We don't need to have a reason
                                                                We don't need anything we're just wasting time
I could swear that I have seen your face before
I think I like that you seem sincere
                                                                CHORUS 2X
                            G
                                                                ESSA PARTE É SÓ BATERIA
I think I'd like to get to know you a little bit more
                                                                Find yourself
CHORUS
                                                                'Cause I can't find you
                                                                Be yourself
 I think there's something more
                                                                Who are you?
                                                                Find yourself
 Life's worth living for
                                                                'Cause I can't find you
                                                                Be yourself
Who knows what could happen
                                                                Who are you?
                                                                CHORUS
Do what you do
Just keep on laughing
                                                                So you go and make it happen
One thing's true
                                                                Do your best
There's always a brand new day
                                                                Just keep on laughing
                                                       Em C G D
                                                                I'm telling you
I'm gonna live today like it's my last day
                                                                There's always a brand new day
                                                                CHORUS
How do you always have an opinion
                                                                GUITARRA 2 - RIFF COM DISTORÇÃO
```