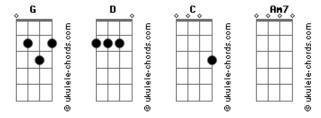

## Babyface - Knockin' On Heaven's Door

| G                                    |       |       | D        |      |          | С    | ( <mark>D</mark> | ) |
|--------------------------------------|-------|-------|----------|------|----------|------|------------------|---|
|                                      | Knock | knock | knockin' | on h | eaven's  | door | -                |   |
| G                                    |       |       | D        |      |          | Am7  |                  |   |
|                                      | Knock | knock | knockin' | on h | ieaven's | door | -                |   |
| G                                    |       |       | D        |      |          | С    | ( D              | ) |
|                                      | Knock | knock | knockin' | on h | eaven's  | door | -                |   |
|                                      |       |       |          |      |          |      |                  |   |
| G                                    | D Am7 |       |          |      |          |      |                  |   |
| Mama put my guns in the ground       |       |       |          |      |          |      |                  |   |
| G D C                                |       |       |          |      |          |      |                  |   |
| I can't shoot them any-more          |       |       |          |      |          |      |                  |   |
| G D Am7                              |       |       |          |      |          |      |                  |   |
| That long black cloud is comin' down |       |       |          |      |          |      |                  |   |
| G D C (D)                            |       |       |          |      |          |      |                  |   |
| I feel I'm knockin' on heaven's door |       |       |          |      |          |      |                  |   |