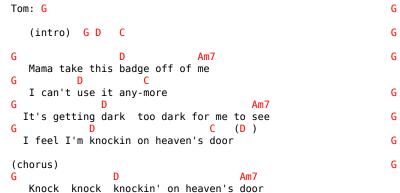

## Babyface - Knockin' On Heaven's Door

| G                                    |       |       | D        |      |          | С    | ( <mark>D</mark> | ) |
|--------------------------------------|-------|-------|----------|------|----------|------|------------------|---|
|                                      | Knock | knock | knockin' | on h | eaven's  | door | -                |   |
| G                                    |       |       | D        |      |          | Am7  |                  |   |
|                                      | Knock | knock | knockin' | on h | ieaven's | door | -                |   |
| G                                    |       |       | D        |      |          | С    | ( D              | ) |
|                                      | Knock | knock | knockin' | on h | eaven's  | door | -                |   |
|                                      |       |       |          |      |          |      |                  |   |
| G                                    | D Am7 |       |          |      |          |      |                  |   |
| Mama put my guns in the ground       |       |       |          |      |          |      |                  |   |
| G D C                                |       |       |          |      |          |      |                  |   |
| I can't shoot them any-more          |       |       |          |      |          |      |                  |   |
| G D Am7                              |       |       |          |      |          |      |                  |   |
| That long black cloud is comin' down |       |       |          |      |          |      |                  |   |
| G D C (D)                            |       |       |          |      |          |      |                  |   |
| I feel I'm knockin' on heaven's door |       |       |          |      |          |      |                  |   |