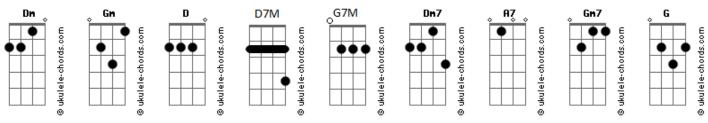

To do the things you want to do Once you find them  |
| Em7 A7 D D7M                                        |
| I've looked around enough to know                   |
| D G G7M Em7 A7                                      |
| That you're the one I want to go through time with. |
|                                                     |
| Dm Dm(maj7) Dm7 Dm                                  |
| If I had a box just for wishes                      |
| Gm A7                                               |
| And dreams that had never come true                 |
| Dm Dm7 B- Gm7 Dm                                    |
| The box would be empty except for the memory        |
| Gm Gm7                                              |
| Of how they were answered by you                    |

## **Acordes**