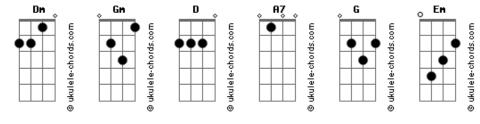

a bottle

Gm A7

The first thing that I'd like to do

Dm B- Gm Dm

Is to save every day till eternity passes away

Gm A7

Just to spend them with you.

Dm Dm(maj7) Dm Dm

If I could make days last forever

Gm A7

If words could make wishes come true

Dm Dm B- Gm Dm

I'd save every day like a treasure and then

Gm A7

Again, I would spend them with you.
```

```
(refrão)

D

But there never seems to be enough time
D
D
G
G
G
To do the things you want to do Once you find them
Em A7
D
I've looked around enough to know
D
D
G
G
G
Em A7
That you're the one I want to go through time with.

Dm
Dm(maj7) Dm
Dm
If I had a box just for wishes
Gm
A7
And dreams that had never come true
Dm
Dm
Dm
B-
Gm
The box would be empty except for the memory
Gm
Gm
Of how they were answered by you
```

## **Acordes**