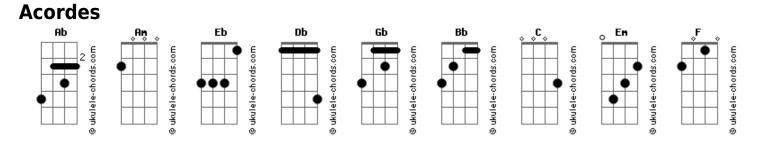

## **Backstreet Boys - Chances**

```
Tom: Ab
                                                                   On quiet night?
                                                                  What are the odds?
m (forma dos acordes no tom de Am )
                            Afinação: Eb Ab Db Gb Bb Eb
                                                                 Am
Intro: Am C Em F
Am C Em F
                                                                  What's a guy like me
                                                                 С
                                                                   Doing in a place like this
[Dedilhado Padrão]
                                                                 Fm
                                                                  Getting close to you?
                                                                  But here we are
[Primeira Parte]
                                                                 [Refrão]
 Am
What if I'd never run in to you?
                                                                                Am
                                                                 What are the chances
 Fm
What if you'd never smiled at me?
                                                                                   C
                                                                 That we'd end up dancing?
 Am
What if I hadn't noticed you too?
                                                                                Fm
                                                                 Like two in a million
           Em
And you?d never showed up where I happened to be?
                                                                 Like once in a life
[Pré-Refrão]
                                                                                    Am
                                                                 That I could have found you
                                                                        С
Am
  What's a girl like you
                                                                 Put my arms around you
                                                                                Fm
 Doing in a place like this
                                                                 Like two in a million
Em
 On quiet night?
                                                                 Like once in a life
 What are the odds?
                                                                 What are the chances?
Am
 What's a guy like me
                                                                 [Ponte]
 Doing in a place like this?
                                                                 Am
                                                                 Is it love? Is it fate?
Fm
  Could have just walked by
                                                                  Who am I? Who's to say?
 Who would've thought?
                                                                  Don't know exactly what it means (ooh, oh, yeah)
[Refrão]
                                                                 Δm
                                                                 Is it love? Is it fate?
               Δm
What are the chances
                                                                  Where it leads, who can say?
                C
That we'd end up dancing?
                                                                  Maybe you and I were meant to be
               Fm
Like two in a million
                                                                 [Refrão]
Like once in a life
                                                                 What are the chances
                   Am
That I could have found you
                                                                 That we'd end up dancing?
Put my arms around you
                                                                                Fm
                                                                 Like two in a million
              Em
Like two in a million
                                                                 Like once in a life
Like once in a life
                                                                 That I could have found you
What are the chances?
                                                                        C
                                                                 Put my arms around you
[Primeira Parte]
                                                                                Em
                                                                 Like two in a million
 Am
                                                                 Like once in a life
What if I hadn?t asked for you name?
And time hadn?t stopped when you said it to me?
                                                                                Am
                                                                 What are the chances?
                                     С
Of all of the plans that I could?ve made
                                                                                Em
                                                                 Like two in a million
Of all of the nights that I couldn?t sleep
                                                                 Like once in a life
[Pré-Refrão]
                                                                                Am
                                                                 What are the chances?
                                                                                Fm
  What's a girl like you
                                                                 Like two in a million
 Doing in a place like this
                                                                 Like once in a life
Em
```