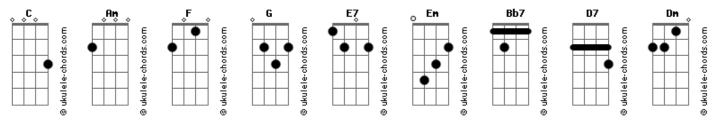

## **Backstreet Boys - I'll Never Break Your Heart**

```
Intro: C Am F G F G
From the first day that I saw your smiling face \ensuremath{\mathsf{I}}
Honey I knew that we would be together forever
Ooh when I asked you out
Am You said no but I found out
Darling that you've been hurt
You felt that you'd never love again
              Am
I deserve a try honey just once
Give me a chance and I'll prove this all wrong
         Em
You walk in you were so quick to judge
       D7
But honey he's nothing like me
I'll never break your heart
    Am
I'll never make you cry
I'd rather die, than live without you
I'll give you all of me honey that's no lie
```