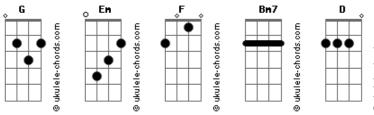

## **Backstreet Boys - Set Adrift On Memory Bliss**

```
Intro: (G Em F )
                                                               Just give me time (just give me time) to face my life (to face
                                                               my life)
                                                                   D
  Dum, dah, la la la
                                                               Baby will you be there when I open my eyes
  Dum, dah, la la la
                                                               After all the time I spent wishing you
                                                                     G
                                                                                 Em
  Dum, dah, la la la
                                                               Baby you set me (aaa...), baby you set me (dum, dah, la la la)
                                                               Set adrift on memory bliss of you (aaa...)

G

Em

F
  Dum, dah, la la la
                                                                           Em
  As a gase al the hour glass
                                days go and all I do is
                                                                  Baby you set me (baby you set me), set adrift on memory
                                                               bliss of you
Think of you and wonder where you are at night
                                                                  Sadness has overwhelmed me,
                                                                                               my mind flies, I cannot
   I remember everything, every smile and even all the
                                                               sleep
                                                               I imagine that you're happy with your life right now, oh
Reasons why you say I've pushed you out of my mind
      G
               Em
Baby you set me (aaa...), baby you set me (dum, dah, la la la)
                                                                  I guess that's just the way it goes,
Set adrift on memory bliss of you (aaa...)
                                                               So now I must place you with all the things that I could never
Baby you set me, set adrift on memory bliss
                                                               have
  Destiny is everything
                                                                  Baby you set me (aaa...), baby you set me (dum, dah, la la
                                                               la) baby you set me
  Reality replace you with the biggest empty void I've ever
had in life
                                                                  Set adrift on memory bliss
   I bet you say that I don't care, I bet you say that I don't
                                                                  Set me
even
                                                                  Set me
Think of you but God knows how wrong you are
                                                                  Come on now
Baby will you be there (baby will you be there)
                                                                  I know this love is true
                                                                  I know this love is true
Acordes
```