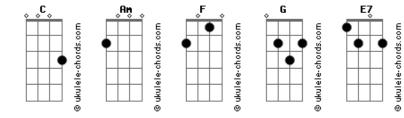

## **Bad Joker's Cream - Be Alive**

tom: C Intro: C Am F G C C Am F G C G C When your life is getting dark When you lost that little spark G Hold on С It's only a state of mind You paint it all in black and white Am The time is right to start a fight G Come on C I know you?re not colour-blind F You gotta hold the line C Be alive Am What a feeling F G You gotta open your mind C Keep dreamin? С Be alive Am Can you taste it G F You better go take it all С Don't waste it С It aint't no facebook fairytale Am Where all is perfect and you?re the fail E. I swear They try to fuck up your head C Don't you worry you?ll make it through Am