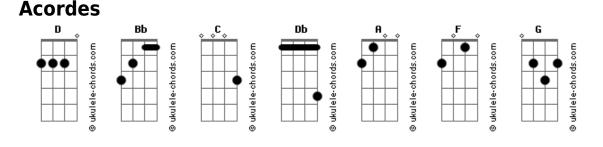

## **Bad Religion - Inner Logic**

Tom: D

(verse rythm)
D Bb C D
Automatons with business suits, swinging black boxes
D Bb C D
Sequestering the blueprints of dayly life
D Bb C D
Content and free of care they rejoice in morning rituals
D Bb C D
As they file like drone ant colonies to their office in the sky

Refrão -----

D Bb Db C

I don't ask questions, don't promote demonstration

## Bb Db A

Don't look for new concensus, don't stray from constitution D Bb Db C If I pierce the complexity I won't find salvation Bb Db A Just the bald and overt truth of the evil and deception

Refrão -----D Bb F G C There is an inner logic D Bb F G C And we're taught to stay far from it D Bb F G C It is simple and elegant

D Bb F G C But it's cruel and antithetic