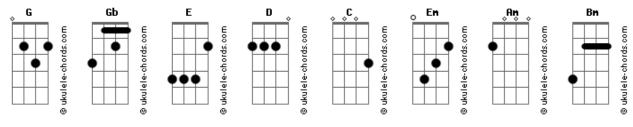

## **Bad Religion - Man With a Mission**

Tom: G
Intro: G Gb E D C 2x

Em G C G G2
Rescue me when I get too deep,

Em G C G G2
everyone is a hyprocrite,

Em G C G G2
everyone is a hyprocrite,

Em G C G G1
look to me, I'll save your soul