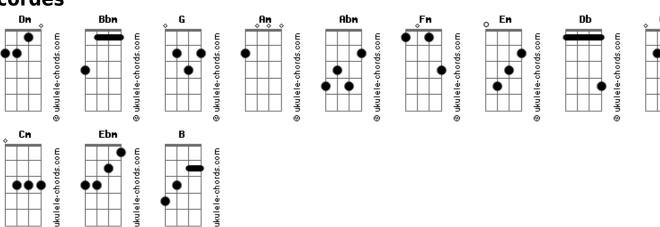

## **Badbadnotgood - In Your Eyes**

```
Tom: G
Intro: Dm Dm Dm Dm
       Am \quad Abm \quad Fm
       Am Abm Fm
       Am Abm G
       Em Dm Am
[Primeira Parte]
Don't blow me off so I can't help it
            Abm
                     Fm
When you show off I can't help it
             Abm
                     G
And I know you know it's wrong but I'm ready
                      Dm
So just rid yourself of him and come get it
[Segunda Parte]
Got you enticed from the middle
             Abm
                     Fm
You know I'm willing and able
            Abm
And I know you know it's on when you're ready
                      Dm
                                 Db
So just rid yourself of him and come get it
[Refrão]
Fm Gm
Ooh.
I see it in your eyes
In your eyes, every time (in your eyes)
Ooh,
I see it in your eyes every time
[Terceira Parte]
I know there's something about me
             Fbm
                          Fm
That you can't wait to just tell me
                    В
And I love the way you move, it's so bashful
                    Fm
```

```
So just take my hand 'cause baby, it's natural
[Quarta Parte]
              Ebm
And I got you enticed from the middle
              Ebm
And I know you're willing and able
                    В
                           Bbm
And I know you've got someone but I'm ready
                   Fm
So just rid yourself of him and come get it
[Refrão]
0oh
Fm
I see it in your eyes
In your eyes, every time (in your eyes)
\mathsf{Fm}
I see it in your eyes every time
[Ponte]
Abm
           Bbm
I'll let you into my life
          Bbm
And I'll show you, oh, when it's right
Abm
      Bbm
Then I guess we can say we tried
         Bbm
Don't let this fall by the side
Fm Gm Abm
'Cause I can't, can't leave
And I can't, can't wait
      Gm
'Cause I can't, can't leave
      Bbm
And I can't, can't wait
        Gm
'Cause I see it in your eyes
       Bbm
                 Fm
And I feel it every time
'Cause I see it in your eyes
```

## **Acordes**

( Bbm Dm Dm )