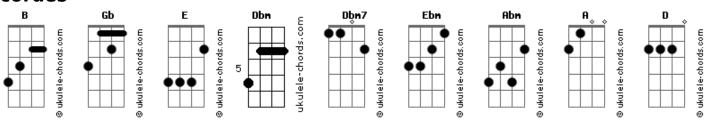

## **Badfinger - Baby Blue**

```
Tom: B
                                                                       Abm
                                                                                Abm bass
                                                             How can I show you
 B (opening riff)
                                                                        Dbm
                                                                             Dbm bass
            Ε
                 E B (fill #1)
                                                             Show me the way
Guess I got what I deserved
                                                             Don't you know the times I've tried
                   B (fill #2)
Kept you waiting there
Too long my love
                                                             (solo #1 chords)
                                                             D A E E bass
D A E B
              E E B (fill #1)
All that time without a word
                                                                                     E B (fill #1)
                                                             Guess that's all I have say
                    B (fill #2)
Didn't know you'd think,
That I'd forget
                                                                                   B (fill #2)
                                                             Except the feeling' just grows stronger,
        (fill #3)
                                                             Everyday
                                                                         E EB (fill #1)
I'd regret
                                                             Just one thing before I go
           Dbm7 E (fill #4)
The special love I had for you
                                                                                                (fill #2)
                                                             Take good care, baby, let me know
       B (opening riff)
                                                                        (fill #3)
My baby blue
                                                             Let it show
             F
                      E B (fill #1)
All the days became so long
                                                                        Dbm7 E (fill #4)
                                                             The special love you have for me
                 B (fill #2)
Did you really think,
                                                             My Dixie dear
I'd do you wrong
             E E B (fill #1)
                                                             (ending)
Dixie, when I let you go
                                                             B (opening riff position) Dbm B
                        B (fill #2)
Thought you'd realize that I would know
                                                             (solo #2 chords)
           (fill #3)
I would show
                                                             Abertura
           Dbm7 E (fill #4)
The special love I have for you
                                                             Fill 1
       B (opening riff)
My baby blue
                                                             fill 2
(bridge)
                                                             Fill 3
         Abm Abm bass
What can I do
          Dbm
              Dbm bass
                                                             Fill 4
What can I say
                      B (fill #2)
                                                             Solo 1
Except I want you by my side
                                                             Solo 2
```