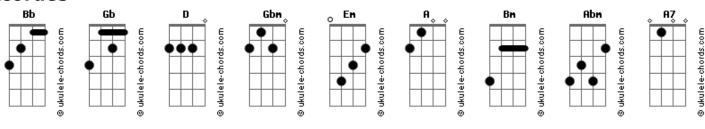

## **Badfinger - Without You**

```
tom:
               Bb (forma dos acordes no tom de Gb )
Capostraste na 4º casa
Intro: D Gbm Em A
No I can't forget this evening
      Gbm
Or your face as you were leaving
     Em
But I guess that's just the way
       Gb4 Gb
The story goes
You always smile but in your eyes your sorrow shows
     D A7
Yes it shows
    D
No I can't forget tomorrow
      Gbm
When I think of all my sorrow
     Em
When I had you there but then I
Let you go
                           Bm
                                       Abm
And now it's only fair that I should let you know
                     Α7
What you should know
```

## **Acordes**