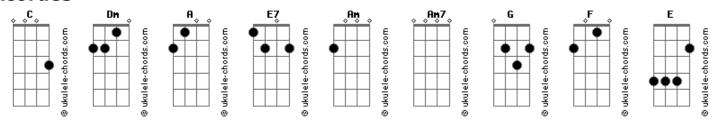

## **Bahsi - Firefly**

```
tom:
              C
Intro: Dm A Dm A Dm A C E7
And just like that, like a firefly

Dm A C E7
Standing Out into the night
    Dm A Dm
A stranger came to the coffee shop
My mind is playing tricks on me
A I feel a cold drop Dm
        C E7
Trickling down my back and
Dm A
What can I say? Hey
           Dm A
Would you believe me
If I said I fell in love in a couple of seconds?
[Refrão]
        Am7 Dm
I know I won't know Your name
```