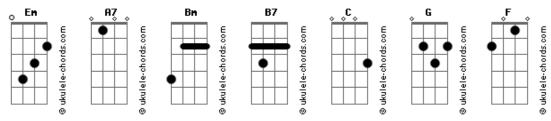

## Bahsi - Let You Go

But I'm saying tom: There?s something between us Bm Now I can?t let you go Em **A7** There?s something between us Let you go Bm I can?t let you go Oh let you go В7 Let you go oh oh oh (CGFB7) A7 I'm in the future saying ( Em A7 Bm ) I miss you so, I miss you so Em I can?t run away I miss you so Α7 I can?t run away Em Bm There's something really wrong I can?t run away Α7 I can?t run away Em A7 Well, I refuse Bm There's something really wrong inside Bm To be somebody I didn't choose I got to say, I Em Now it's time, you and I will say goodbye A7 I got to say But I'm still singing, singing You're fooling with my mind There?s something between us Em A7 Well, I refuse Rm I can?t let you go Bm To be somebody I didn't choose B7 Let you go oh oh oh A7 Em Now it's time, you and I will say goodbye Em A7 I'm in the future saying But I'm singing I miss you so, I miss you so There?s something between us I miss you though Bm I can tell, believe me, these knots I can?t let you go Let you go oh oh oh In time, I?ll say farewell B7 A7 I'm in the future saying But I'm saying Em I miss you so, I miss you so There?s something between us Now I can?t let you go I miss you though I can tell, believe me, these knots Let you go In time, I?ll say farewell B7 Oh let you go