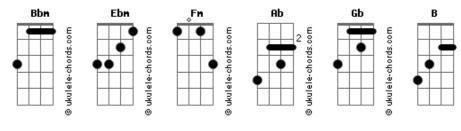

## **Balthazar - Powerless**

tom: **Bbm** Intro: Bbm Ebm Fm Oh when you don't see it coming Bbm Ebm Fm Fm When it hits, you cannot move at all And it all happens in a second Fm Bbm Ebm Fm You find yourself staring at a wall Gb Bbm I look left but everything is black there, honey Gb Bbm I look right I can't see what's going on Gb Bbm I look back and everything is perfect, honey But then your light is coming on Bbm Ebm Fm Power, less and less it comes to this Ebm Power, shut down and restart Bbm Ebm Fm Power, less and less it came to this Ebm Power, it's the reset of the heart