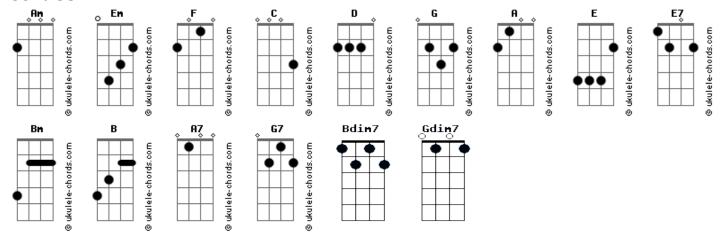

## **Baltimora - Running For Your Love**

| Tom: G                                       | Em Punning for your love           |
|----------------------------------------------|------------------------------------|
| Em                                           | Running for your love Bdim7        |
| Running for your love                        | I'm on the line again              |
| Anytime you call me Em                       | Running for your love              |
| Running for your love                        | Anytime you call me                |
| I'm on the line again                        | Running for your love  E F C A Em  |
| Running for your love                        | E F C A Em I'm on the line again   |
| Anytime you call me                          | Another day C Bm                   |
| Running for your love  E7 C A Em             | Another way                        |
| I'm on the line again Another day            | You keep me under lock 'n key      |
| Am Bm<br>Another way                         | You're on my mind<br>Am            |
| You keep me under lock 'n key                | You're so unkind<br>Bm E Bdim7     |
| Em<br>You say you care                       | Can't be without this ecstasy E G7 |
| Am<br>But in the air                         | You treat me bad Am Bm             |
| Bm E<br>There's a peculiar love affair       | I'm going mad                      |
| You call me names                            | I need you more tomorrow           |
| Am I play your games                         | I'm on the ground<br>fmaj7         |
| Bm E Bdim7 You lighten up my fantasy         | Am lost or found?                  |
| Em G I turn around                           | I really like your company         |
| Am                                           | Call me                            |
| Am lost or found?  Bdim7 E                   | Night and day, anytime             |
| I really like your company                   | D                                  |
| Bm D<br>Call me                              | I'll be                            |
| C                                            | On my way, right on time           |
| Night and day, anytime  F Bm D               | Running for your love              |
| I'll be<br>C                                 | Anytime you call me                |
| On my way, right on time ${\color{red}C}$    | Bdim7<br>Running for your love     |
| I'm running for your love<br>G D             | I'm on the line again              |
| A different kinda feeling  G D               | Em C Running for your love         |
| Everyday<br>G C                              | A Jumping when you call me         |
| Don't want another love                      | Em Running for your love           |
| I need a special healing                     | Don't wanna get away               |
| Right away                                   |                                    |
| G I'm running for your love                  | Running for your love              |
| A different kinda feeling                    | Anytime you call me Em             |
| Everyday                                     | Running for your love              |
| G C Don't want another love                  | I'm on the line again              |
| You gotta special healing                    | Running for your love A            |
| Running for your love                        | Jumping when you call me Em        |
| Anytime you call me<br>Running for your love | Running for your love              |
| I'm on the line again                        | Don't wanna get away               |
| Running for your love                        | nanananana nanananan nanananan G7  |
| Anytime you call me                          | I'm on the line again              |

(EGFBmEmAmBmEEmAm) (EmBmEmGAmBmEmDCDCEF) nanananana nanananan nanananan G7 I'm on the line again  $% \left\{ 1,2,\ldots ,2,3,\ldots \right\} =\left\{ 1,2,\ldots \right\}$ I'm running for your love I'm running for your love  $\begin{tabular}{ll} Em & G & D \end{tabular}$ A different kinda feeling G D A different kinda feeling G D Everyday Everyday Don't want another love Don't want another love
GD
I need a special healing
GD I need a special healing G D Right away Right away I'm running for your love Em D I'm running for your love
Em G D A different kinda feeling A different kinda feeling Everyday Everyday Don't want another love Em B Don't want another love Gdim7 You gotta special healing You gotta special healing