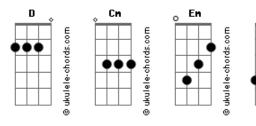

## **Banks - Brain**

```
Tom: D
                            Cm
But it's all the same
I could have foreseen
That you would act like you are
Oh so cool you seem
Blending with that scene
Wearing what you think is hard
Oooh, ah, ah, ah ay ya
Oooh, ah, ah, ah ay ya
Oooh, ah, ah, ah ay ya
I can see you struggling
Boy, don't hurt your brain
Thinking what you're gonna say
Cause everything's a game
                Bm
Always trying to calculate
               Em
Trying to look smart but not too smart
To threaten anything they say
Oooh, ah, ah, ah ay ya
Oooh, ah, ah, ah ay ya
```

## **Acordes**

```
Oooh, ah, ah, ah ay ya
But it's all the same
I could have foreseen
That you would act like you are
Oh so cool you seem
Blending with that scene
Wearing what you think is hard
Oooh, ah, ah, ah ay ya
Oooh, ah, ah, ah ay ya
Oooh, ah, ah, ah ay ya
              Cm
I can see you struggling
Boy, don't hurt your brain
Thinking what you're gonna say
Cause everything's a game
Always trying to calculate
               Fm
Trying to look smart but not too smart
To threaten anything they say
Oooh, ah, ah, ah ay ya
Oooh, ah, ah, ah ay ya
Oooh, ah, ah, ah ay ya
```