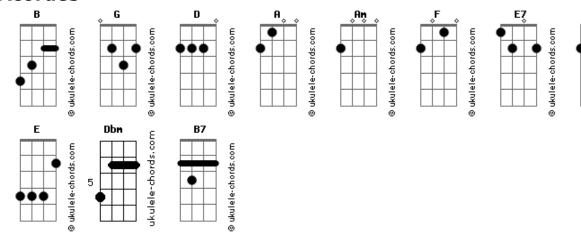

|                |           |           |         |        |        |  |
| Am                                                                  | G                                                                                         | i              | G         | ļ         | F       | E7     |        |  |
| A Am A Am<br>Oh you, if y                                           | ou break                                                                                  | my hear        | I'll go   | but I     | 'll be  | back   | again  |  |
|                                                                     |                                                                                           |                |           |           |         |        |        |  |

## **Acordes**