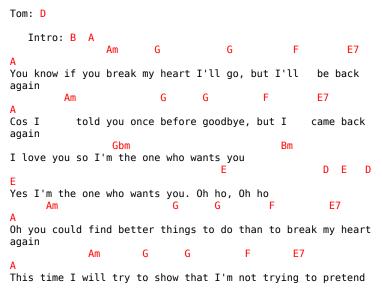

## Barbara Dickson - I?ll Be Back

| Bm D Bm<br>Gbm                                                      |                                                                                           | Dbm            |           |           |         |        |        |  |
|---------------------------------------------------------------------|-------------------------------------------------------------------------------------------|----------------|-----------|-----------|---------|--------|--------|--|
| I                                                                   |                                                                                           | hought 1       | that you  | would rea | alise t | that i | f I    |  |
| ran away fro                                                        | -                                                                                         |                |           |           | [       | )      |        |  |
| E7 D That you wou Oh ho                                             |                                                                                           | E7<br>e too bu | ut I've g | ot a big  | surpri  | ise. C | )h ho, |  |
| Am A                                                                |                                                                                           | G              | G         | F         |         | E7     |        |  |
| Oh you could again                                                  | find bet                                                                                  | ter thin       | ngs to do | than to   | break   | my he  | eart   |  |
| Α                                                                   | Am                                                                                        | G              | G         | F         | E7      |        |        |  |
| This time I will try to show that I'm not trying to pretend  Gbm Bm |                                                                                           |                |           |           |         |        |        |  |
| •                                                                   | TO ET DET DET Wanna go, but I hate to leave you you know I hate to leave ou. Oh ho, oh ho |                |           |           |         |        |        |  |
| Am                                                                  | G                                                                                         | i              | G         | ļ         | F       | E7     |        |  |
| A Am A Am<br>Oh you, if y                                           | ou break                                                                                  | my hear        | I'll go   | but I     | 'll be  | back   | again  |  |
|                                                                     |                                                                                           |                |           |           |         |        |        |  |