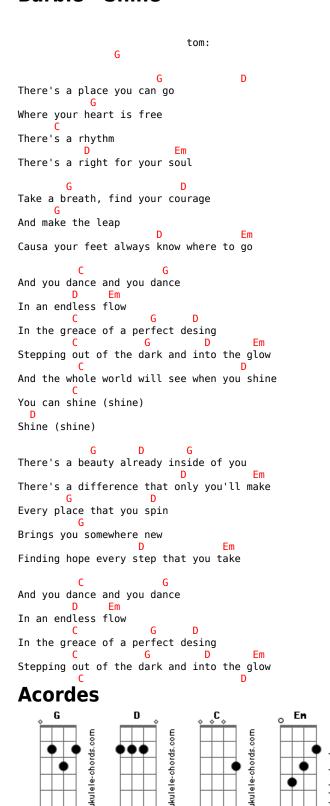

## **Barbie - Shine**

```
And the whole world will see when you shine
You can shine (shine)
Shine (shine)
Suddenly sparkling bright (shine)
C G D
Making a magical light (shine)
You will (shine)
Sisters are there by your side C G D
Love will be your guide
And you dance and you dance
In an endless flow
In the greace of a perfect desing \begin{tabular}{ccccc} C & G & D \end{tabular}
Stepping out of the dark and into the glow
And the whole world will see when you shine
You can shine (shine)
Shine (shine)
(And we dance and we dance)

D

Em
(In an endless flow)
Stepping out of the dark and into the glow C G D Em
(Stepping out of the dark and into the glow) \stackrel{\square}{\mathsf{C}}
We will shine (we can shine)
(And we dance and we dance)
      D Em
(In an endless flow)
Stepping out of the dark and into the glow C G D Em
(Stepping out of the dark and into the glow)
We will shine (we can shine)
```