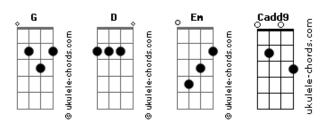

## **Barbie - This Is Me**

```
'Cause I wanna be sweet
                          tom:
                                                          But I wanna be wild
                                                              G
Intro: G Cadd9 D
  G Cadd9 D
                                                          And I wanna find my own style
                                                          Cadd9
So I make a mistake, then I do it again
                                                               Cadd9 D
                                                          But I do it the best that I can
[Primeira Parte]
                                                          [Refrão]
                                                                 Cadd9 D
                                                          This is me, can't ignore it
                                                                Cadd9 D
                                                          Reaching out, breaking free
Cadd9
D
   Cadd9 D
                                                          Constantly falling forward
Everyone has got a secret side
                                                             Cadd9
G Cadd9
                                                          Yeah, I'm just going for it
A wonding path that's through
                                                                   Em
                                                          This is me
A door that's open wide
                                                          [Ponte]
You think you know me
                                                          Cadd9
  D
But I'm changing all the time
                                                          More than what you see Cadd9 Em D
[Pré-Refrão]
                                                          Finding out who I can be
                                                          [Solo] G Cadd9 G D
                Cadd9
'Cause if I wanna be sweet
     G
                                                          [Refrão Final]
If I wanna be wild
   D G
                                                                 Cadd9
                                                          This is me, can't ignore it
If I wanna cry like a child
Cadd9