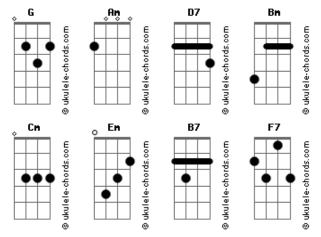

## **Barbra Streisand - But Beautiful**

```
D7 Am G Bm E7- E7
Love is funny or it's sad
Am Dbm Gb7
Or it's quiet or it's mad
G Bm E7- E7
It's a good thing or it's bad
A7 Cdim A7 A7
but beautiful
A7 D D7 G G E7
Beautiful to take a chance, and if you fall, you fall
Am Am Am Am D Am D7
And I'm thinking that I wouldn't mind at all
```

```
D7 Am G Bm E7- E7
Love is tearful or it's gay
Am Dbm Gb7
It's a problem or it's play
G Bm E7- E7
It's a heartache either way
A7
But beautiful
Am Cm D7 G G
And I'm thinking if you
Em Am B7 Em Em F7
were mine, I'd never let you go
Am D7 Cdim D7 G
And that would be but beautiful, I know
```