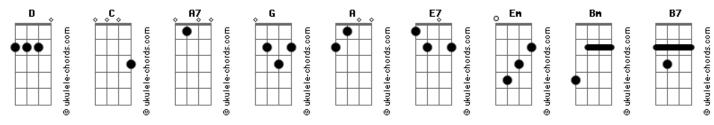

## **Barbra Streisand - Make Believe**

Tom: C

Cdim A7 G A7 A7

We could make believe I love you
Gdim D D D

Only make believe that you love me
Fdim A G A G A7 A7 A

Others find peace of mind in pretending
Gdim D E7 Em A7

Couldn't you, couldn't I, Couldn't we
Cdim A7 G A7 A7

Make believe our lips are blending
Gdim D D Bm Bm E7

In a phantom kiss, or two or three
G Fdim Fdim D D B7

Might as well make believe I love you
Em A7 Gdim D

For to tell the truth, I do

Interlude: Cdim A7 G A7 A7 Gdim D D D
Fdim A G A G A7 A7 A
Others find peace of mind in pretending
Gdim D E7 Em A7
Couldn't you, couldn't I, Couldn't we
Cdim A7 G A7 A7
Make believe our lips are blending
Gdim D D Bm Bm E7
In a phantom kiss, or two or three
G Fdim Fdim D D B7
Might as well make believe I love you
Em A7 Gdim D
For to tell the truth, I do.
Interlude: Cdim A7 G A7 A7 Gdim D D Bm Bm E7
G Fdim Fdim D D B7
Might as well make believe I love you
Em A7 Gdim D
For to tell the truth, I do.
For to tell the truth, I do

## Acordes