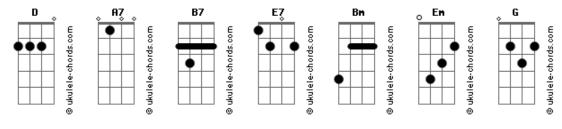

that I were near
            Bm Fdim E7 D
                                  Fdim D B7 to come back
D G G
Then maybe you'll ask me to come Fdim D B7 B7 A7 Edim D dim Em A7 And maybe I'll say "Maybe"
                                                      again
Interlude: D D B7 E7 Bm Fdim E7 A7 Em Edim A7 Gdim D Cdim Em
A7 D D A7 D D A7 Fdim A7 Cdim A7 Fdim A7 G A7 G Gdim A7 Fdim D
D D B7 E7 Bm Fdim E7
Maybe you'll sit and sigh
A7 Em Edim A7 Em D
Wishing that I were near
Then maybe you'll ac'
                                   Fdim D
                                             B7
                                    to come back
                                                      again
Fdim D B7 B7 A7 Edim
And maybe I'll say
                              "Maybe"
```

## **Acordes**