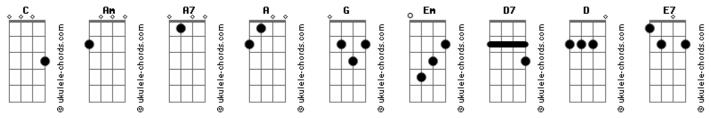

## **Barbra Streisand - My Buddy**

```
My Buddy, my Buddy, Your Buddy misses you
                                                                                                                                                                                                                                                                                                                                     Bridge
Intro: C C Am A7 A Am D7-
                                                                                                                                                                                                                                                                                                                                                            Am G C C Am G
                                                                                                                                                                                                                                                                                                                                        G
                                                                                                                                                                                                                                                                                                                                      Bud - dies thru all of the gay days
               Am G C C Am G
                                                                                                                                                                                                                                                                                                                                      Em
                                                                                                                                                                                                                                                                                                                                                                                                              Am
                                                                                                                                                                                                                                                                                                                                                                                                                                             Am Am
Life is a book that we study
                                                                                                                                                                                                                                                                                                                                      Buddies when something went wrong
                                                         Am Am Am Em
                                                                                                                                                                                                                                                                                                                                                                  C Am A A Am
                                                                                                                                                                                                                                                                                                                                      Some of its leaves bring a sigh
                                       C Am
                                                                                            A A Am
There it was written, my Buddy
                                                                                                                                                                                                                                                                                                                                     Missing your smile and your song
                                                 Em Gdim A7 D7 D7/13-
                                                                                                                                                                                                                                                                                                                                                                                                            Fdim Am
That we must part you and I
                                                                                                                                                                                                                                                                                                                                      Nights are long since you went away
                                                                             Fdim
                                                                                                                                                                                                                                                                                                                                                                           Edim Am
                                                                                                                                                                                                                                                                                                                                       I think about you all thru the day
Nights are long since you went away
                                                                            Edim
                                                                                                                       Am
                                                                                                                                                                                                                                                                                                                                                                                       G
                                                                                                                                                                                                                                                                                                                                                                                                                                                        E7
I think about you all thru the day
                                                                                                                                                                                                                                                                                                                                     My Buddy, my Buddy, no Buddy quite so true
                                                                                                             E7
                                                                                                                                                                                                                                                                  Α7
                                                                                                                                                                                                                                                                                                                                                                                                                Fdim
                                             G
                                                                                                                                                                                                                                                                                                                                                                                                                                                                                                               Am
My Buddy, my Buddy, no Buddy quite so true.
                                                                                                                                                                                                                                                                                                                                     Miss your voice, the touch of your hand % \left( 1\right) =\left( 1\right) \left( 1\right)
                                                                                                                                                                                                                                                                                                                                                                             G
                                                                                                                                                                                                                                                                                                                                                                                                                        Edim Am
                                                                              Fdim
                                                                                                                                                              Am
Miss your voice, the touch of your hand
                                                                                                                                                                                                                                                                                                                                      Just long to know that you understand
                                                G
                                                                                  Edim
                                                                                                                                                             Am
                                                                                                                                                                                                                                                                                                                                                                                                        G
Just long to know that you understand
                                                                                                                                                                                                                                                                                     D
                                                                                                                                                                                                                                                                                                                           G My Buddy, my Buddy, Your Buddy misses you
Acordes
```